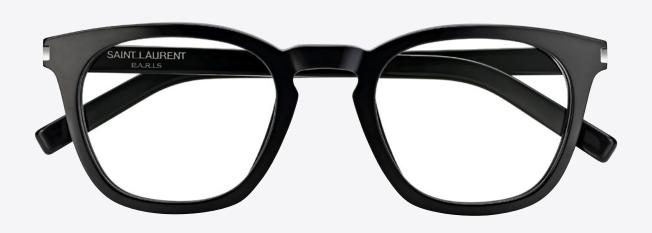

WOMEN'S SQUARE-SHAPED OPTICAL FRAME IN ACETATE WITH METAL 'CORNER SAINT LAURENT' DETAIL ON THE UPPER FRONT PROFILE AND ENGRAVED 'SAINT LAURENT' ON TEMPLES.

COLOURS: BLACK, HAVANA, DARK GREY, RUST BROWN.