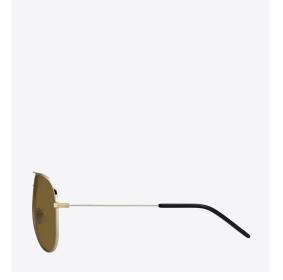

## SAINT LAURENT CLASSIC 11

MEN'S VINTAGE-INSPIRED PILOT SUNGLASSES IN STEEL WITH GLASS LENSES.

COLOURS: SHINY BLACK WITH ROSE GOLD TEMPLES AND GREY LENSES, PALLADIUM WITH BROWN LENSES, ROSE GOLD WITH BLUE LENSES, PALLADIUM WITH TRANSPARENT LENSES.

NEW COLOURS: ROSE GOLD WITH GREY BRONZE MIRROR LENSES, SHINY BLACK WITH GREY MIRROR SILVER LENSES, RED WITH RED FLASH LENSES, BLUE WITH BLUE MIRROR LENSES.

SAINT LAURENT PRESS OFFICE 7, AVENUE GEORGE V 75008 PARIS FRANCE T. +33 1 56 62 64 00