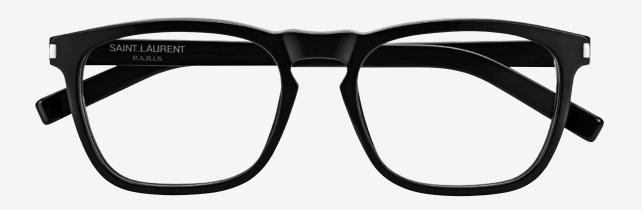

COLOURS: BLACK, HAVANA, DARK HORN, TRANSPARENT HONEY.

SAINT LAURENT PRESS OFFICE 7, AVENUE GEORGE V 75008 PARIS FRANCE T. +33 1 56 62 64 00

SAFILO GROUP HQ COMMUNICATION DPT MILAN T. +39 27 780 7604 PADUA T. +39 49 698 5459 PRESSOFFICE@SAFILO.COM