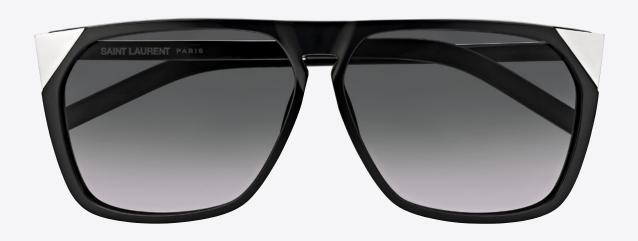

## SAINT LAURENT CLASSIC 11

MEN'S VINTAGE-INSPIRED PILOT SUNGLASSES IN STEEL WITH GLASS LENSES.

COLOURS: SHINY BLACK WITH ROSE GOLD TEMPLES AND GREY LENSES, PALLADIUM WITH BROWN LENSES, ROSE GOLD WITH BLUE LENSES, PALLADIUM WITH TRANSPARENT LENSES.

NEW COLOURS: ROSE GOLD WITH GREY BRONZE MIRROR LENSES, SHINY BLACK WITH GREY MIRROR SILVER LENSES, RED WITH RED FLASH LENSES, BLUE WITH BLUE MIRROR LENSES.

SAINT LAURENT PRESS OFFICE 7, AVENUE GEORGE V 75008 PARIS FRANCE T. +33 1 56 62 64 00