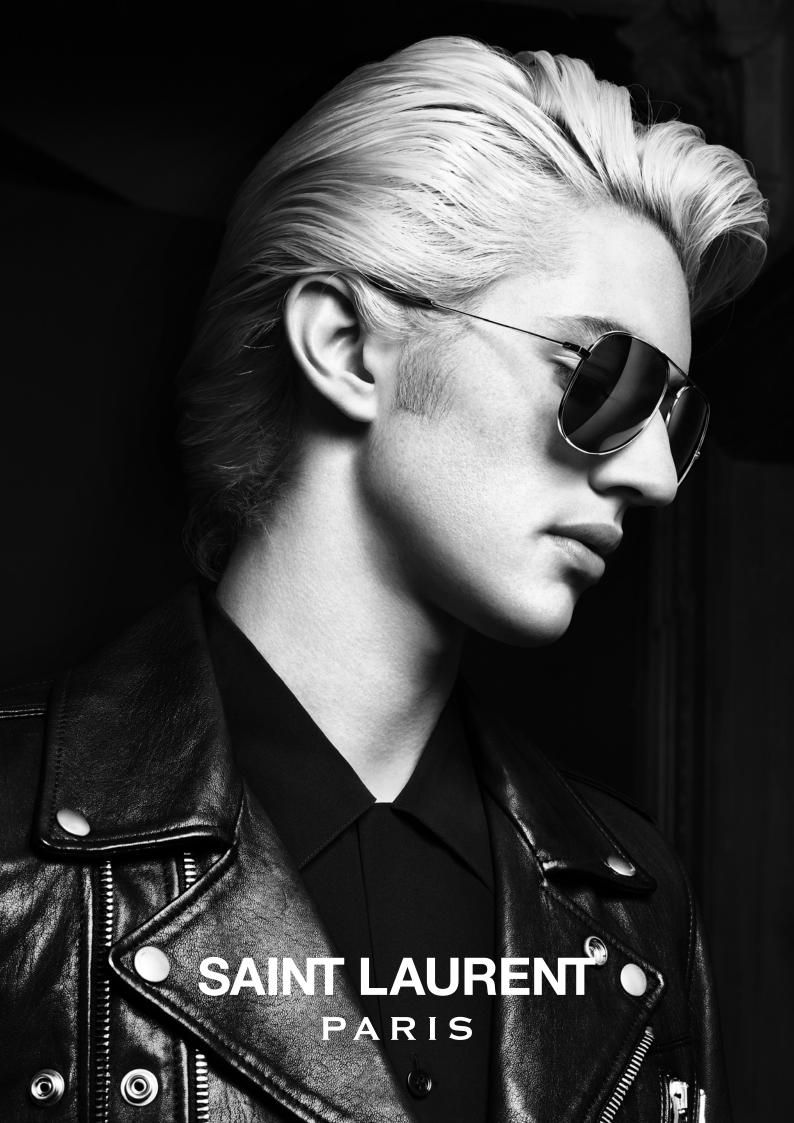

## SAINT LAURENT CLASSIC 11

MEN'S VINTAGE-INSPIRED PILOT SUNGLASSES IN STEEL WITH GLASS LENSES.

COLOURS: SHINY BLACK WITH ROSE GOLD TEMPLES AND GREY LENSES, PALLADIUM WITH BROWN LENSES, ROSE GOLD WITH BLUE LENSES, PALLADIUM WITH TRANSPARENT LENSES.

NEW COLOURS: ROSE GOLD WITH GREY BRONZE MIRROR LENSES, SHINY BLACK WITH GREY MIRROR SILVER LENSES, RED WITH RED FLASH LENSES, BLUE WITH BLUE MIRROR LENSES.

SAINT LAURENT PRESS OFFICE 7, AVENUE GEORGE V 75008 PARIS FRANCE T. +33 1 56 62 64 00