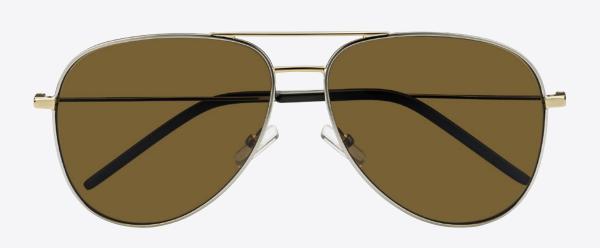

## SAINT LAURENT CLASSIC 11

MEN'S VINTAGE-INSPIRED PILOT SUNGLASSES IN STEEL WITH GLASS LENSES.

COLOURS: SHINY BLACK WITH ROSE GOLD TEMPLES AND GREY LENSES, PALLADIUM WITH BROWN LENSES, ROSE GOLD WITH BLUE LENSES, PALLADIUM WITH TRANSPARENT LENSES.

NEW COLOURS: ROSE GOLD WITH GREY BRONZE MIRROR LENSES, SHINY BLACK WITH GREY MIRROR SILVER LENSES, RED WITH RED FLASH LENSES, BLUE WITH BLUE MIRROR LENSES.

SAINT LAURENT PRESS OFFICE 7, AVENUE GEORGE V 75008 PARIS FRANCE T. +33 1 56 62 64 00